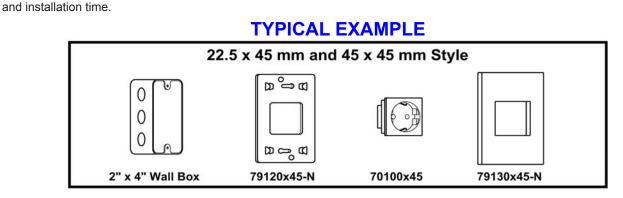

The receptacles, switches and pilot lights identified in this catalog as "**Modular**" are also designed to be **mounted to standard American size wall boxes** by using the support frames and wall plates indicated in the table below. This system for mounting "European" devices to American style boxes eliminates the need for special boxes and reduces cost

## **Screw Mounting to American Size Boxes**

| Modular<br>Device<br>Size                                                                     | American<br>Size<br>Boxes | Support<br>Frames                                                  | Wall<br>Plates<br>White | Wall<br>Plates<br>Stainless<br>Steel |
|-----------------------------------------------------------------------------------------------|---------------------------|--------------------------------------------------------------------|-------------------------|--------------------------------------|
| (1) 22.5 x 45 mm                                                                              | 0<br>0<br>2" × 4"         | الم<br>الم<br>الم<br>الم<br>الم<br>الم<br>الم<br>الم<br>الم<br>الم | 79140x45-N              | 79145x45-N                           |
| (2) 22.5 x 45 mm<br>or<br>(1) 45 x 45 mm                                                      | 0<br>0<br>2" × 4"         | <mark>۵⇔۳</mark><br>۵⊸۳<br>79120x45-N                              | 79130x45-N              | 79135x45-N                           |
| (3) 22.5 x 45 mm<br>or<br>(1) 22.5 x 45 mm<br>and<br>(1) 45 x 45 mm<br>or<br>(1) 67.5 x 45 mm | 0<br>0<br>0<br>2" x 4"    | <sup>یر</sup> و و و و و و و و و و و و و و و و و و و                | 79180x45-N              | 79185x45-N                           |
| (4) 22.5 x 45 mm<br>or<br>(2) 22.5 x 45 mm<br>and<br>(1) 45 x 45 mm<br>or<br>(2) 45 x 45 mm   | 0<br>0<br>4" x 4"         | (                                                                  | 79220x45-N              | 79225x45-N                           |
| (6) 22.5 x 45 mm<br>or<br>(2) 22.5 x 45 mm<br>and<br>(2) 45 x 45 mm<br>or<br>(2) 67.5 x 45 mm | 0<br>0<br>0<br>4" x 4"    | 79275x45-N                                                         | 79285x45-N              | 79295x45-N                           |